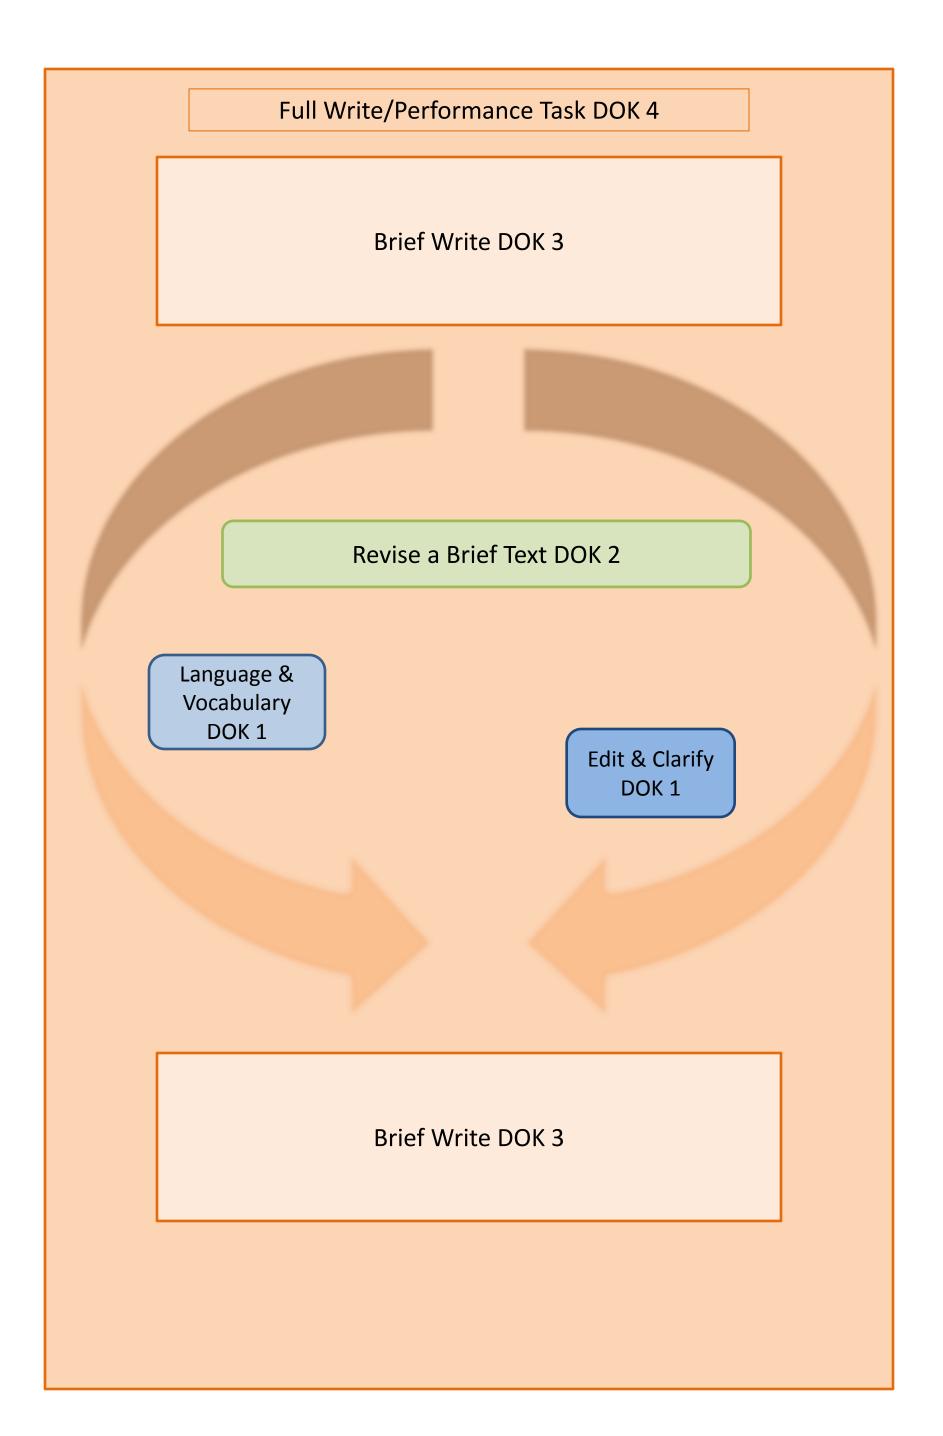

| DOK – 1<br>Target 8                  |                                                                                                                                                                                                                                                      | <u>identify</u> correct punctuation and<br>usage to <u>Edit and Clarify</u> .<br>Conventions |
|--------------------------------------|------------------------------------------------------------------------------------------------------------------------------------------------------------------------------------------------------------------------------------------------------|----------------------------------------------------------------------------------------------|
| DOK – 1<br>Target 9                  | 2. Students demonstrate proficiency in Language<br>and Vocabulary by selecting a more precise<br>word or language choice.<br>Development: Language & Vocabulary<br>Elaboration of Evidence   Elaboration of<br>Evidence   Language and<br>Vocabulary |                                                                                              |
| <b>DOK — 2</b><br>Targets 1b, 3b, 6b | written res                                                                                                                                                                                                                                          | Elaboration of Evidence                                                                      |
| SBAC Brief-Write Rubrics             | Purpose/Focus of Evidence Vocabulary   /rite Rubrics 4. Students Brief-Write (1-3 paragraphs) to complete a pre-written response using ONE component of Organization or Elaboration                                                                  |                                                                                              |
| <b>DOK — 3</b><br>Targets 1a, 3a, 6a | Statement of Purpose/FocusOrganizationStatement of<br>Purpose/FocusOrganization                                                                                                                                                                      | Elaboration of Evidence                                                                      |